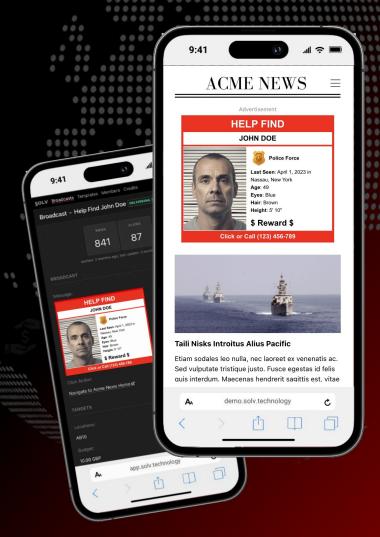

# Find Inform Engage

**SOLV** empowers law enforcement, emergency response, other government agencies and NGOs to reach out to the public using targeted digital advertising.

#### Responsive

Users can respond in real-time with information to your broadcasts.

Direct users to **SOLV** built-in dynamic landing page or to a destination of your choice, such as your own website or even to start a WhatsApp chat with you.

#### **Simple**

No app, opt-in or social media account needed for the broadcasts.

Create a broadcast in 5 simple steps - upload an image, specify a landing page, choose target location(s), specify a budget and hit publish!

#### **Flexible**

Clients have found success using **SOLV** for public awareness campaigns, missing and wanted person alerts, recruitment initiatives, and many other use cases.